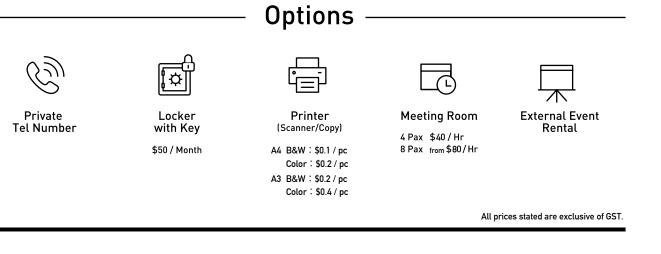

## **Price Plan**

All prices stated are exclusive of GST.

Receiving regular-sized mail (letters, documents etc) are free of charge, and members will be informed by email to collect them from the storage room within 3 days.